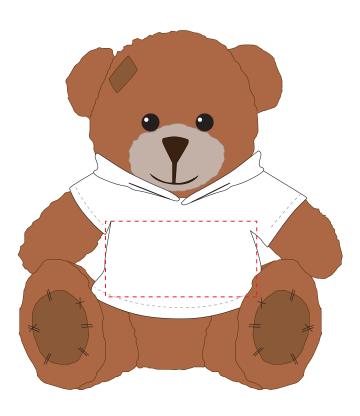

Your Ref: Quantity: Product Code: TB0003 Our Ref: Version: 1 Product Colour:BROWN

**PRINTING CONCERNS:** 

**PRODUCT INFO:** 

We stock this item in the following colours

## ARTWORK SCALE 50%

ARTWORK SCALE 100% Max print area: 80mm x 40mm

Product Image for visualisation - colours may vary

## The dashed line is to demonstrate print area and will not appear on your printed item